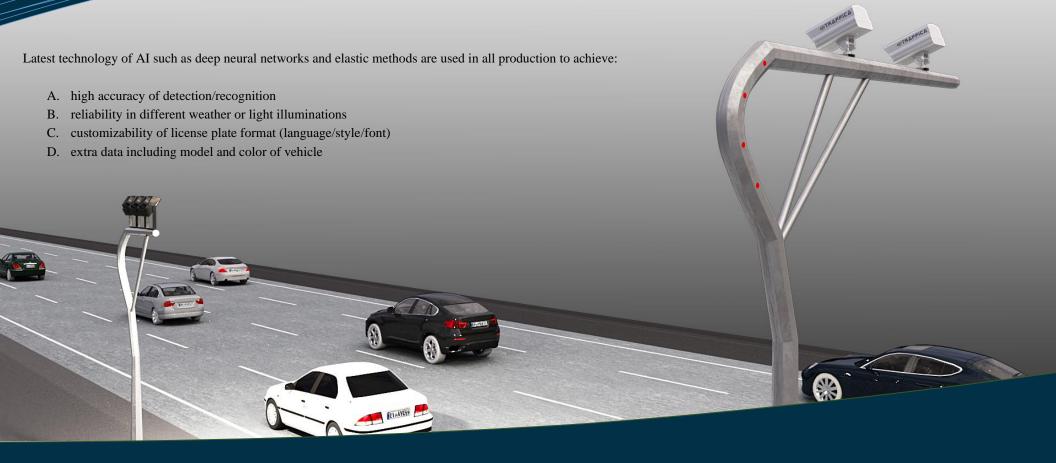

### TRAFFICA SOLUTIONS:

- VEHICLE TRACKING
- TRAFFIC MONITORING
- CONTROL TRAFFIC CENTER

# Real Time Detection of Infringements with OCR on Board

- Application: Toll collection
- Enforcement
- Traffic monitoring
- Security

OFFICE: #10-unit15-mirdamad Blv.TEHRAN. IRAN 00982126404207 Tel 00989122536248 Whatsup 00982122908245 Fax info@trafficacamera.com