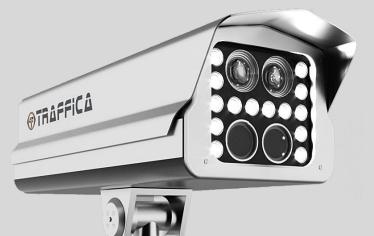

### Engine

Main engine of camera is based on an integrated architecture enabling performs on harsh/ambient illuminations. Also make system be rapidly customizable for any license plate format, character or font.

### Customizability

The camera delivers ALPR services multiplatform GUI (Windows/Linux/Mac/Android). Also, system can be implemented via web-API based SDK or GPIO (hardware triggering).

### Quality

Image quality is guaranteed by high resolution gray-level / color cameras. Image enhancement are also applied to achieve the best quality on challenging illumination conditions.