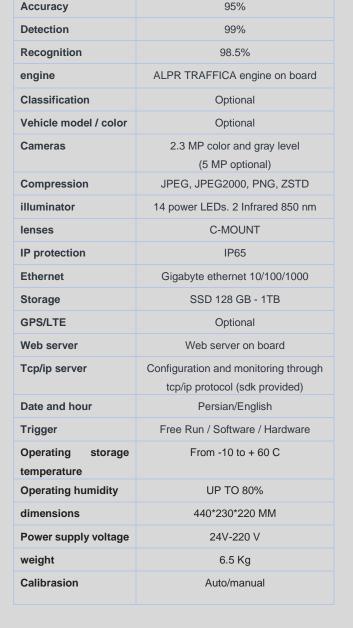

### Engine

Main engine of camera is based on an integrated architecture enabling performs on harsh/ambient illuminations. Also make system be rapidly customizable for any license plate format, character or font.

### Customizability

The camera delivers ALPR services multiplatform GUI (Windows/Linux/Mac/Android). Also, system can be implemented via web-API based SDK or GPIO (hardware triggering).

### Quality

Image quality is guaranteed by high resolution gray-level / color cameras. Image enhancement are also applied to achieve the best quality on challenging illumination conditions.