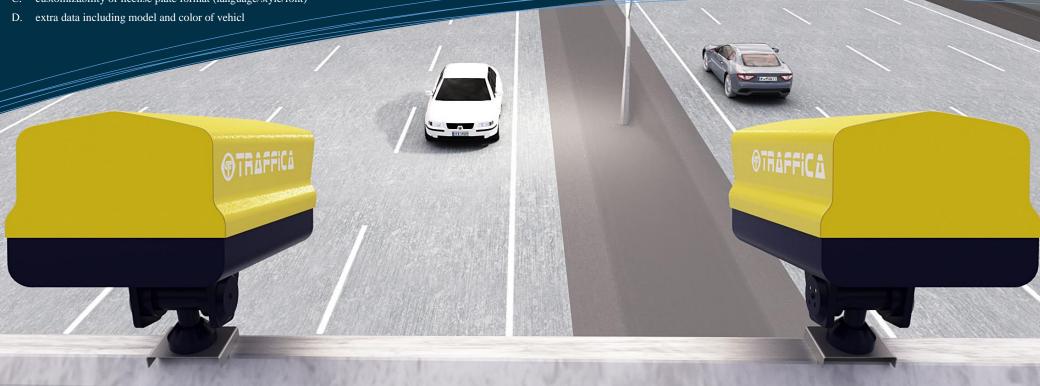

# Real Time Detection of Infringements with OCR on Board

Latest technology of AI such as deep neural networks and elastic methods are used in all production to achieve:

- A. high accuracy of detection/recognition
- B. reliability in different weather or light illuminations
- C. customizability of license plate format (language/style/font)