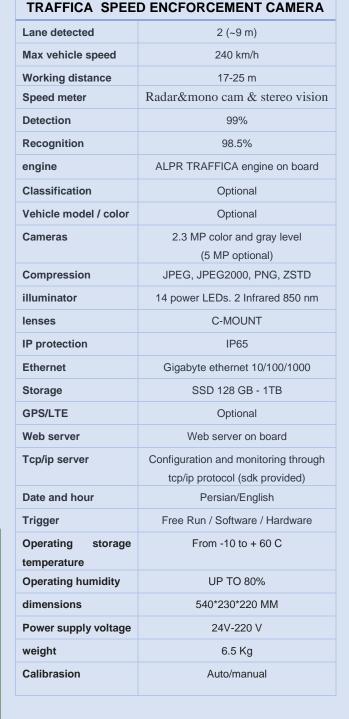

#### **Performance**

- 17 FPS image capturing: true concurrent violation capturing
- Auto light control: perfect results even when conditions change
- Violator marking; unambiguous identification of the violator
- Plug-and-play; only one cable required
- Auto light settings; no expertise required

#### **Engine**

Main engine of camera is based on an integrated AI architecture enabling performs on harsh/ambient illuminations. Also make system be rapidly customizable for any license plate format, character or font.

# Quality

Image quality is guaranteed by high resolution gray-level / color cameras. Image enhancement are also applied to achieve the best quality on challenging illumination conditions.

# Real Time Detection of Infringements with OCR on Board

Latest technology of AI such as deep neural networks and elastic methods are used in all production to achieve:

- A. high accuracy of detection/recognition
- B. reliability in different weather or light illuminations
- C. customizability of license plate format (language/style/font)

### Ease-of-use

- Shortest installation time in the market: within 2 hours
- Simplest installation in the market; adjust the camera view to the desired area and leave
- Self-alignment; the system will detect and adjust its settings for the traffic flow automatically
- Remote configuration; speed limit settings can be made remotely via the web based user interface

## **Spesification**

- Light weight; mount to existing street furniture or low-cost stock poles, no construction permits
- Installation area; choose the best view, easiest